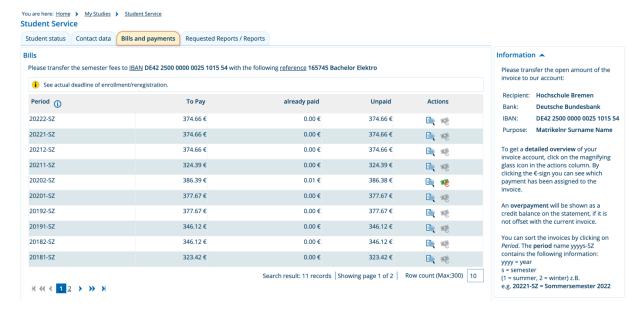

#### Home → My studies → Student service

- 1. Student status
- 2. Edit contact data
- 3. Bills and payments
- 4. Reports