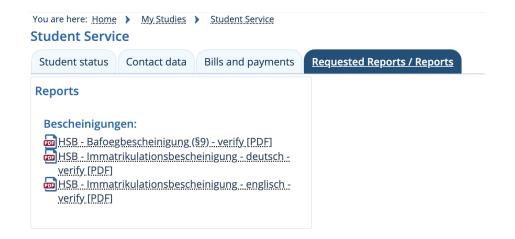

#### Home $\rightarrow$ My studies $\rightarrow$ My achievements

- 1. Overview of the achievements
- 2. Certificates in PDF format

#### Home → My studies → Student service

- 1. Student status
- 2. Edit contact data
- 3. Bills and payments
- 4. Reports