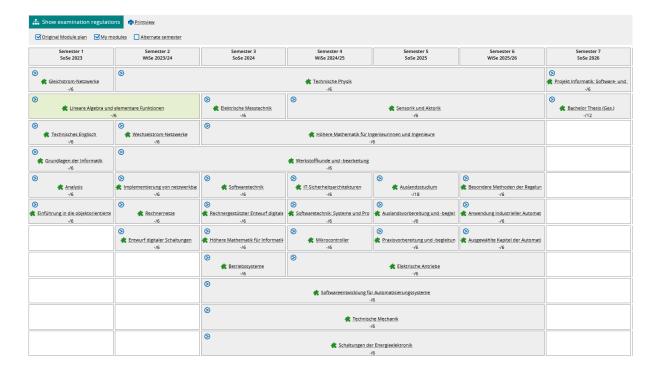

If the applying was successful, it will be confirmed.

Instead of "Apply" button appears a "Sign off" button, which remains active within the registration period.

,Modul plan' view After clicking on "Show Module plan" the tabular view appears.

The registered modules are marked in green.

To apply or sign off, click on the arrow sign 2 and then on the exam name.