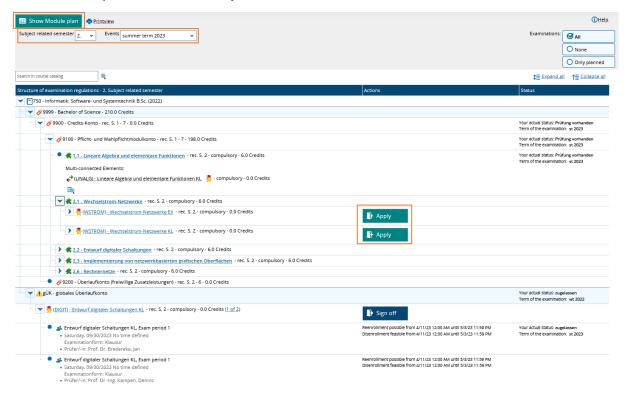

## 1. Planner of studies with module plan

Home  $\rightarrow$  My studies  $\rightarrow$  Planner of studies with module plan

,Examination regulations' view
 Important: Select "subject related semester"

The registered modules are marked in green.

To apply or sign off, click on the arrow sign 2 and then on the exam name.

#### General information on exam registration:

- The registration for an exam includes the binding registration for the exam appointment and for the first repeat exam, if necessary.
- A module can contain several exams. Register for all module exams.
- Registrations for the last attempt are only possible through the examinations office after you have provided evidence of a student advisory service.

#### Possible reasons for unsuccessful registration:

- The maximum number of participants has been exceeded.
- Requirement according to examination regulations not fulfilled.