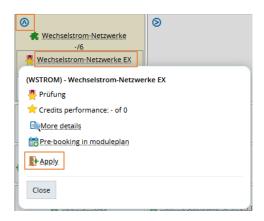

If the applying was successful, it will be confirmed.

Instead of "Apply" button appears a "Sign off" button, which remains active within the registration period.

,Modul plan' view After clicking on "Show Module plan" the tabular view appears.

The registered modules are marked in green.

To apply or sign off, click on the arrow sign 2 and then on the exam name.