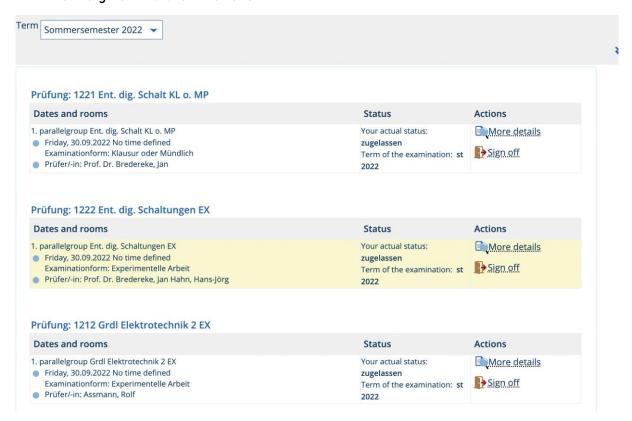

#### Home → My Studies → Show my enrollments

- 1. Overview of the registered exams
- 2. Details on exams and exam appointments
- 3. Sign off the examinations