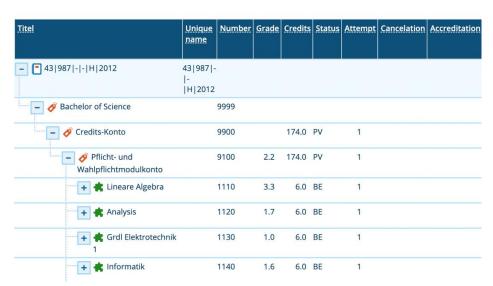

The registered modules are marked in green.

To apply or sign off, click on the arrow sign 2 and then on the exam name.

#### General information on exam registration:

- The registration for an exam includes the binding registration for the exam appointment and for the first repeat exam, if necessary.
- A module can contain several exams. Register for all module exams.
- Registrations for the last attempt are only possible through the examinations office after you have provided evidence of a student advisory service.